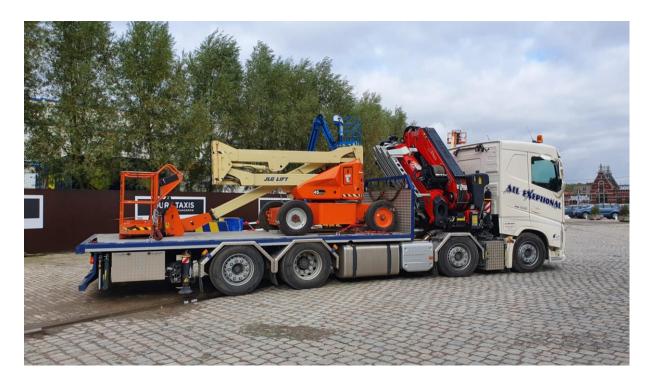

### Crane truck 82 TM

equipped with jib and winch







# Transport & placement of all size containers













# Transport & recovery of broken down machines







# Transport & placement of construction materials





### 









### Load diagram with jib

#### FASSI

#### F820RA.2.27/L426 xhe-dynamic - Load Diagram

Via Roma, 110 14021 Albino (BG) Tel.: +39 035 776400 Fax: +39 035 755020 www.fassi.com fassi@fassi.com LOAD DIAGRAM HYDRAULIC EXTENSIONS WITH LIFTING MOMENT LIMITING DEVICE





### Load diagram without jib

#### FASSI

#### F820RA.2.27 xhe-dynamic - Load Diagram

Via Roma, 110 14021 Albino (BG) Tel.: +39 035 776400 Fax: +39 035 755020 www.fassi.com fassi@fassi.com LOAD DIAGRAM WITH LIFTING MOMENT LIMITING DEVICE