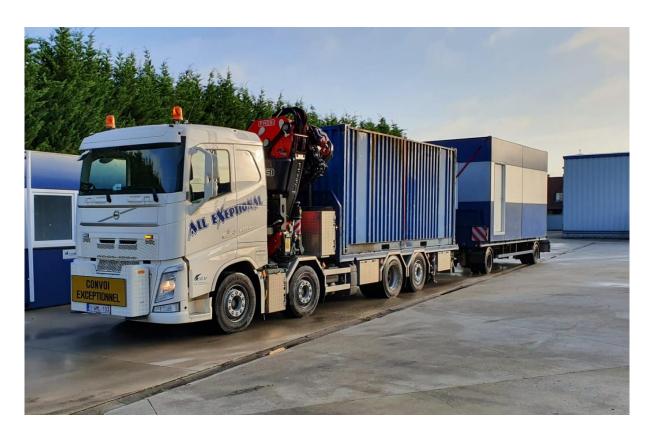

### Crane truck 82 TM

equipped with jib and winch







# Transport & placement of all size containers













# Transport & recovery of broken down machines







# Transport & placement of construction materials





### 









### Load diagram with jib

#### FASSI

#### F820RA.2.27/L426 xhe-dynamic - Load Diagram

Via Roma, 110 14021 Albino (BG) Tel.: +39 035 776400 Fax: +39 035 755020 www.fassi.com fassi@fassi.com LOAD DIAGRAM HYDRAULIC EXTENSIONS WITH LIFTING MOMENT LIMITING DEVICE





### Load diagram without jib

#### FASSI

#### F820RA.2.27 xhe-dynamic - Load Diagram

Via Roma, 110 14021 Albino (BG) Tel.: +39 035 776400 Fax: +39 035 755020 www.fassi.com fassi@fassi.com LOAD DIAGRAM WITH LIFTING MOMENT LIMITING DEVICE