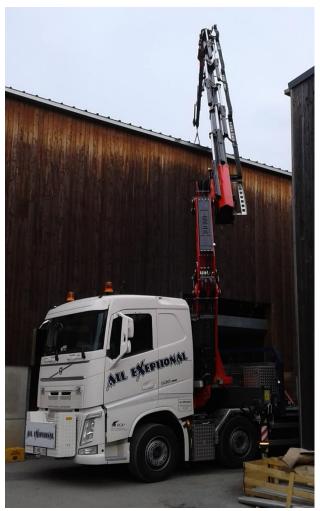

### Crane truck 82 TM

equipped with jib and winch

# Transport & placement of all size containers

# Transport & recovery of broken down machines

# Transport & placement of construction materials