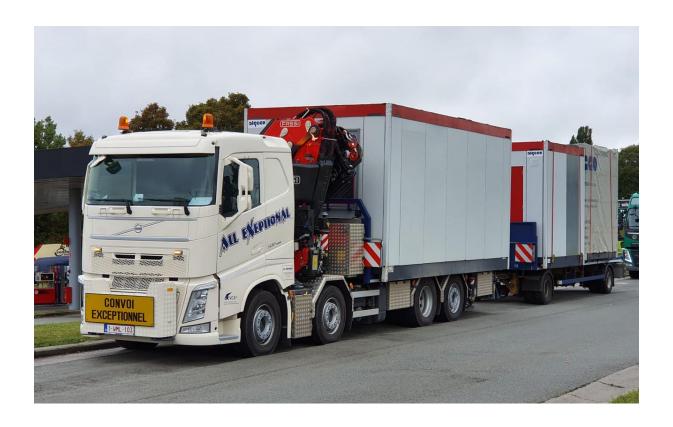

### Crane truck 82 TM

equipped with jib and winch







# Transport & placement of all size containers













# Transport & recovery of broken down machines







# Transport & placement of construction materials





### 









### Load diagram with jib

#### FASSI

#### F820RA.2.27/L426 xhe-dynamic - Load Diagram

Via Roma, 110 14021 Albino (BG) Tel.: +39 035 776400 Fax: +39 035 755020 www.fassi.com fassi@fassi.com LOAD DIAGRAM HYDRAULIC EXTENSIONS WITH LIFTING MOMENT LIMITING DEVICE





### Load diagram without jib

#### FASSI

#### F820RA.2.27 xhe-dynamic - Load Diagram

Via Roma, 110 14021 Albino (BG) Tel.: +39 035 776400 Fax: +39 035 755020 www.fassi.com fassi@fassi.com LOAD DIAGRAM WITH LIFTING MOMENT LIMITING DEVICE