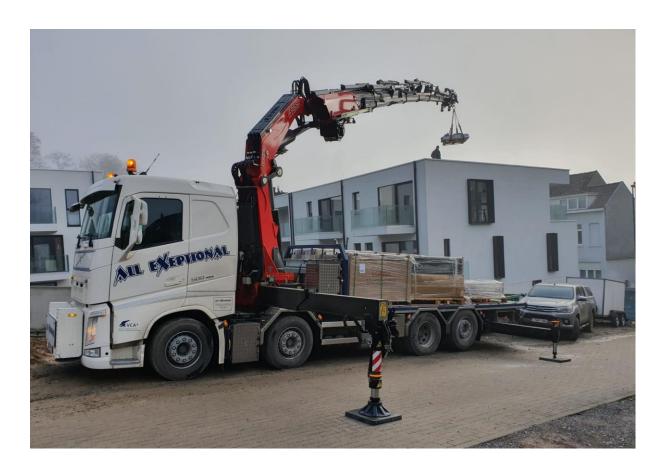

### Crane truck 82 TM

equipped with jib and winch

# Transport & placement of all size containers

# Transport & recovery of broken down machines

# Transport & placement of construction materials