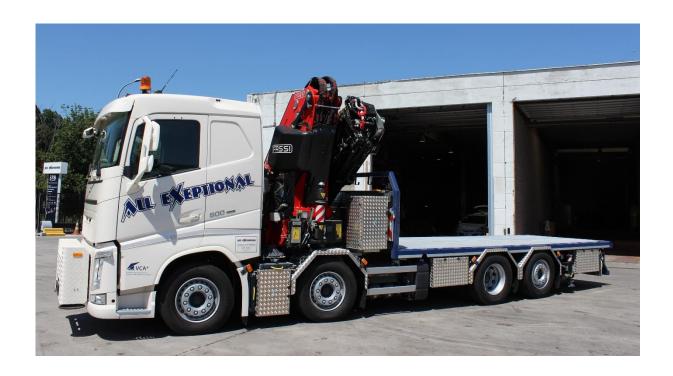

### Crane truck 82 TM

equipped with jib and winch







# Transport & placement of all size containers













# Transport & recovery of broken down machines







# Transport & placement of construction materials





### 









### Load diagram with jib

#### FASSI

#### F820RA.2.27/L426 xhe-dynamic - Load Diagram

Via Roma, 110 14021 Albino (BG) Tel.: +39 035 776400 Fax: +39 035 755020 www.fassi.com fassi@fassi.com LOAD DIAGRAM HYDRAULIC EXTENSIONS WITH LIFTING MOMENT LIMITING DEVICE





### Load diagram without jib

#### FASSI

#### F820RA.2.27 xhe-dynamic - Load Diagram

Via Roma, 110 14021 Albino (BG) Tel.: +39 035 776400 Fax: +39 035 755020 www.fassi.com fassi@fassi.com LOAD DIAGRAM WITH LIFTING MOMENT LIMITING DEVICE