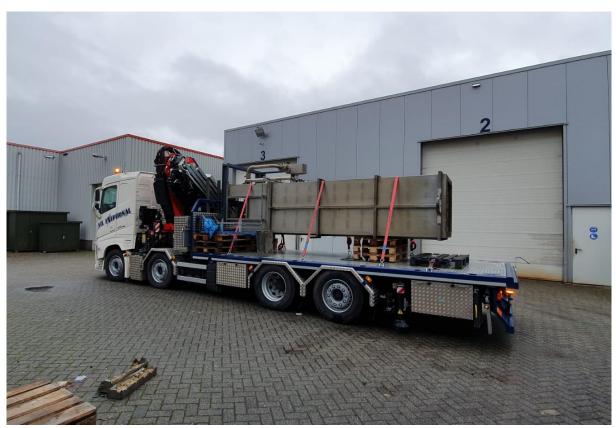

### Crane truck 82 TM

equipped with jib and winch

# Transport & placement of all size containers

# Transport & recovery of broken down machines

# Transport & placement of construction materials