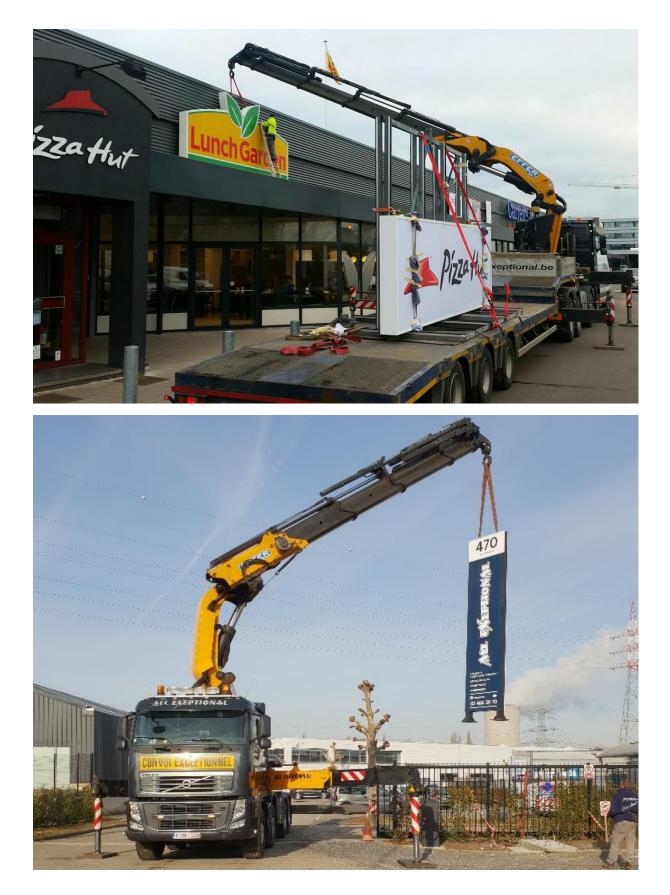

### Crane truck 135 TM





#### Transport & placement of all size containers





## Transport & recovery of (broken down) machines







# Transport & placement of construction materials







#### Load diagram





Per note generali e simbologia fare riferimento alla scheda: - For general notes and symbols, pls. refer to the schedule: - Pour notes generales et symboles, veuillez Vs. referer a la fiche: - Mit Bezug auf die allgemeinen Anmerkungen und die Symbolik, beziehen Sie sich bitte auf Blatt: - Para notas generales y simbologia referirse a la ficha: - Voor algemene opmerkingen en symbolen, ALUB Raadpleeg het schema: DP2P020 Sol.Ge. S.p.A.

via Bonazzi 12/14 - 40013 Castel Maggiore (BO) - Italy tel. +39 051 4181211 - fax +39 051 701492 - www.effer.it - e-mail: info@effer.it