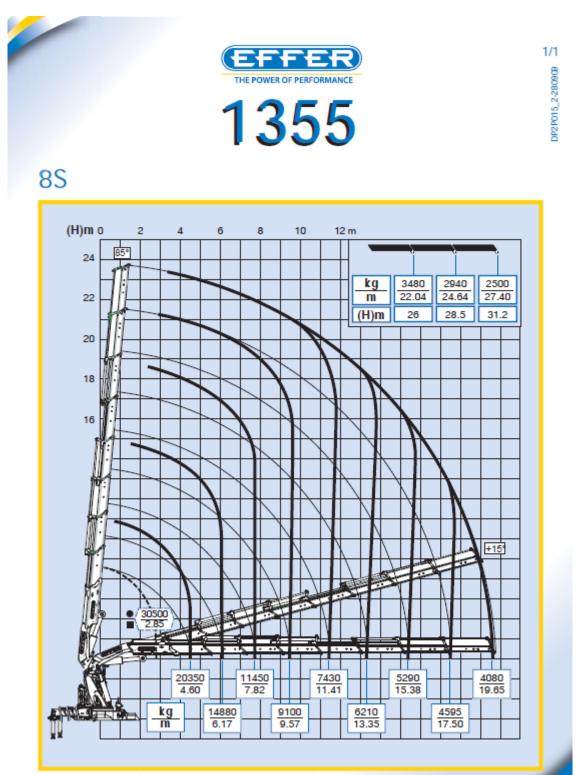

#### Load diagram

Per note generali e simbologia fare riferimento alla scheda: - For general notes and symbols, pls. refer to the schedule: - Pour notes generales et symboles, veuillez Vs. referer a la fiche: - Mit Bezug auf die allgemeinen Anmerkungen und die Symbolik, beziehen Sie sich bitte auf Blatt: - Para notas generales y simbologia referirse a la ficha: - Voor algemene opmerkingen en symbolen, ALUB Raadpleeg het schema: DP2P020 Sol.Ge. S.p.A.